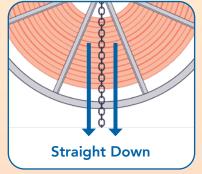

# SUGGESTIONS

1

30 to 45°

Secure the front and rear reels with two chains through center arbor hole each at 30 to 45 degrees in the front and back.

2

**INTERIOR REELS** 

Secure all interior reels with a single chain through center arbor hole straight down.