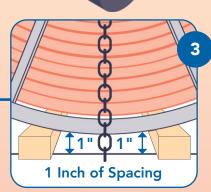

#### ALL REELS

Leave less than 1" of spacing between the bottom of the reel flange and trailer deck.