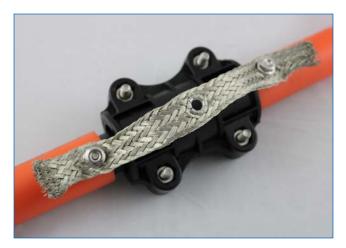

## STANDARD ACCESSORIES ARMOR GUARD COUPLER

- Coupler comes as a kit comprised of a Split-Lock+ Coupler, a ScotchLok shield connector and Bonding Braid for bonding and grounding the armored layer in the duct
- Suitable for cable blowing applications
- Easy assembly with a split design
- Kit includes bonding strap and terminals

| DESCRIPTION                                 | NOMINAL<br>PULL OUT<br>STRENGTH | PACKAGING | SHIP<br>WEIGHT<br>(LBS) | PART #   |
|---------------------------------------------|---------------------------------|-----------|-------------------------|----------|
| 1.25" Armor-Guard Split Coupler Bonding Kit | > 1,000 lbs                     | each      | 1                       | 20004701 |