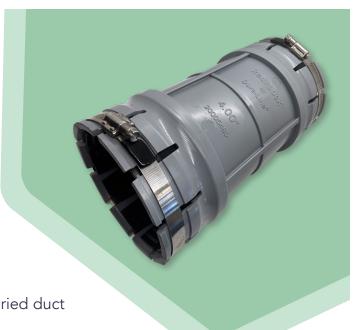

## **REDI-LOCK**

- Available in sizes 2" through 6"
- Ideal for joining lengths of HDPE sticks, but can also be used with continuous length, reeled products
- ▶ Stainless steel band clamps (hand tightened using a 5/16" nut driver) with self-locking ring
- UV stabilized
- ▶ High strength molded plastic body ideal for buried duct applications
- ▶ Air- and water-tight
- ▶ NOTE: If coupling HDPE to PVC, use Shur-lock II coupler

## **ORDER REFERENCE**

| DESCRIPTION      | NOM OD | PULL-OUT<br>STRENGTH (LBS) | MAX PRESSURE<br>(PSI) | CARTON<br>QTY | PART #   |
|------------------|--------|----------------------------|-----------------------|---------------|----------|
| 2" Redi-Lock     | 2.375" | 700                        | 70                    | 10            | 20005477 |
| 2 1/2" Redi-Lock | 2.875" | 750                        | 55                    | 6             | 20005478 |
| 3" Redi-Lock     | 3.500" | 950                        | 40                    | 6             | 20005479 |
| 4" Redi-Lock     | 4.500" | 950                        | 40                    | 4             | 20005480 |
| 5" Redi-Lock     | 5.563" | 1,000                      | 40                    | 2             | 20005481 |
| 6" Redi-Lock     | 6.625" | 1,000                      | 15                    | 2             | 20005482 |