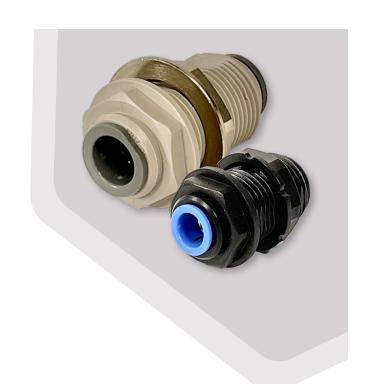

## BULKHEAD CONNECTORS

- These threaded adapters are used to join HDPE MicroDuct to a standard electrical service box
- Simply push the duct into one end of the connector for a locked and air-sealed assembly
- The other end fits through standard knockouts in the service box and is secured with the locking rings provided on the adapter